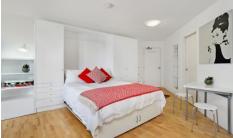

## PROPERTY FEATURES

- + Gas kitchen, stainless steel bench tops, dishwasher, full fridge/freezer
- + Mosaic tiled designer bathroom
- + Large full width balcony
- + Built-ins
- + Full internal laundry/seperate washer/dryer
- + Full furnished designer furnishings
- + Storage cage down stairs
- + Impressive entrance foyer
- + Modern security building