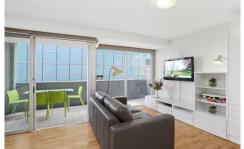

## PROPERTY FEATURES

- + Gas kitchen, stainless steel bench tops, dishwasher, full fridge/freezer
- + Mosaic tiled designer bathroom
- + Large full width balcony
- + Built-ins
- + Full internal laundry/seperate washer/dryer
- + Full furnished designer furnishings
- + Storage cage down stairs
- + Impressive entrance foyer
- + Modern security building