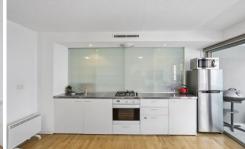

## PROPERTY FEATURES

- + Gas kitchen, stainless steel bench tops, dishwasher, full fridge/freezer
- + Mosaic tiled designer bathroom
- + Large full width balcony
- + Built-ins
- + Full internal laundry/seperate washer/dryer
- + Full furnished designer furnishings
- + Storage cage down stairs
- + Impressive entrance foyer
- + Modern security building