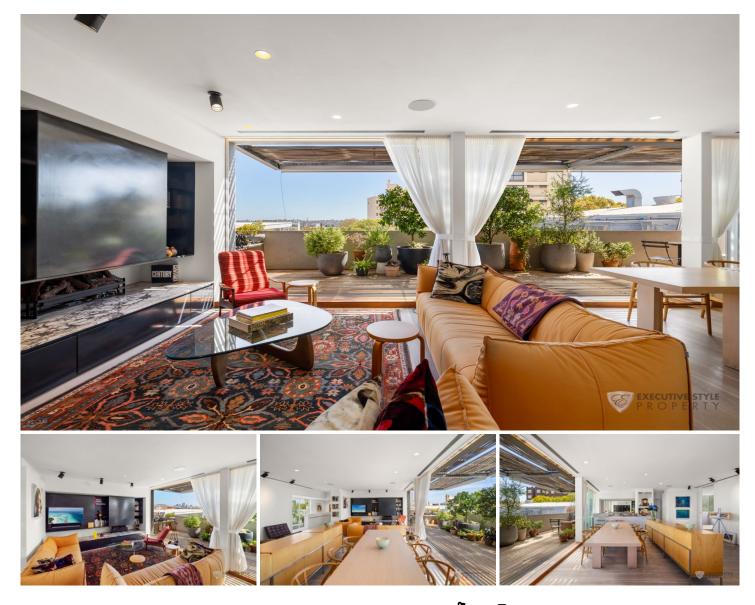

## 6/12 Challis Avenue Potts Point NSW

Feel on top of the world in this luxury apartment with sensational panoramic views across the city and Harbour. Perfectly positioned in a fabulous location, the property is close to shops, public transport, and restaurants.

Step into the open plan living area where you will immediately be impressed by the style and quality of the apartment. Stacking doors open up to a huge private terrace taking full advantage of the amazing views and gorgeous weather. Sweeping vistas of Sydney will wow you by day and the twinkling lights of the city will dazzle you by night.

The living area is spacious and inviting allowing plenty of room for entertaining amongst premium finishes.