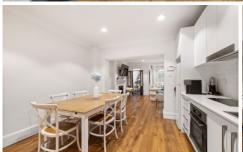

## 1/6-8 Rockwall Crescent Potts Point NSW

This boutique apartment is reminiscent of London's grand Victorian Italianate style villas of a distinguished 19th century terrace.

The 76sqm apartment offers a timeless blend of period elegance and contemporary comfort in the leafy heart of Potts Point.

Holding an exclusive address at the end of Rockwall Crescent cul-de-sac, the house-like apartment features its own private entry, courtyard and level rear access to secure parking.

European feel and fantastic location footsteps to the buzz of cosmopolitan Macleay Street.