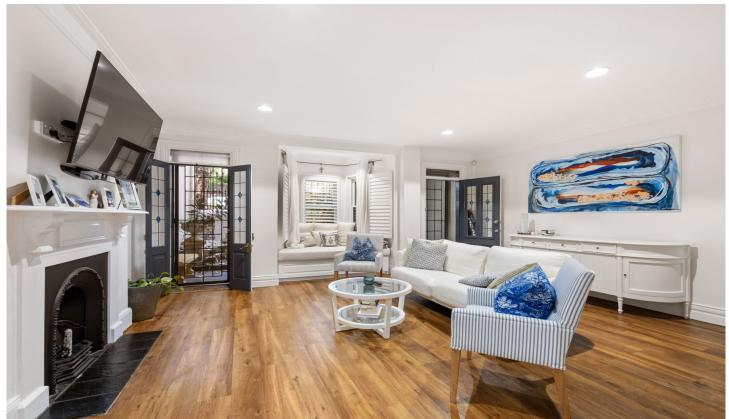

## 1/6-8 Rockwall Crescent Potts Point NSW

This boutique apartment is reminiscent of London's grand Victorian Italianate style villas of a distinguished 19th century terrace.

The 76sqm apartment offers a timeless blend of period elegance and contemporary comfort in the leafy heart of Potts Point.

Holding an exclusive address at the end of Rockwall Crescent cul-de-sac, the house-like apartment features its own private entry, courtyard and level rear access to secure parking.

European feel and fantastic location footsteps to the buzz of cosmopolitan Macleay Street.