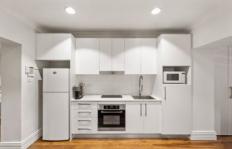

## 1/6-8 Rockwall Crescent Potts Point NSW

This boutique apartment is reminiscent of London's grand Victorian Italianate style villas of a distinguished 19th century terrace.

The 76sqm apartment offers a timeless blend of period elegance and contemporary comfort in the leafy heart of Potts Point.

Holding an exclusive address at the end of Rockwall Crescent cul-de-sac, the house-like apartment features its own private entry, courtyard and level rear access to secure parking.

European feel and fantastic location footsteps to the buzz of cosmopolitan Macleay Street.