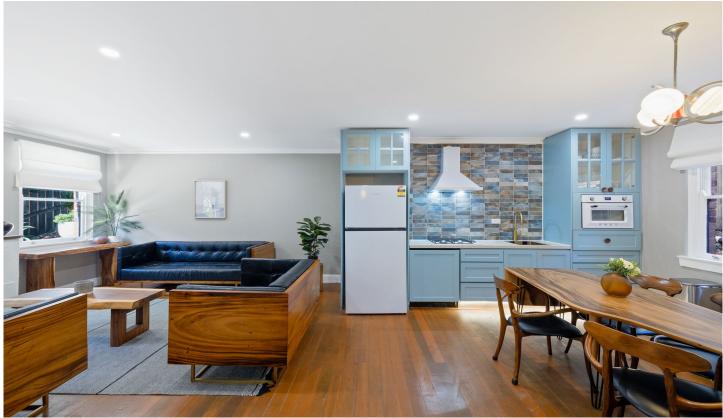

## **DESIRABLE HOME FEATURES**

- + Luxurious, elegant, peaceful, quiet
- + Furnished, designer pieces
- + High ceilings, downlights
- + Kitchen, large fridge, dishwasher, dining table
- + Bedrooms, built-in robes, queen beds
- + Bathroom, bath, brass fittings, black toilet, rain shower