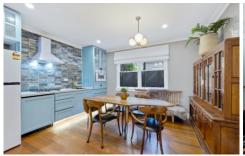

## **DESIRABLE HOME FEATURES**

- + Luxurious, elegant, peaceful, quiet
- + Furnished, designer pieces
- + High ceilings, downlights
- + Kitchen, large fridge, dishwasher, dining table
- + Bedrooms, built-in robes, queen beds
- + Bathroom, bath, brass fittings, black toilet, rain shower