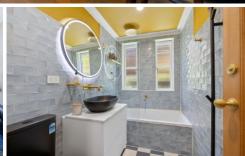

## **DESIRABLE HOME FEATURES**

- + Luxurious, elegant, peaceful, quiet
- + Furnished, designer pieces
- + High ceilings, downlights
- + Kitchen, large fridge, dishwasher, dining table
- + Bedrooms, built-in robes, queen beds
- + Bathroom, bath, brass fittings, black toilet, rain shower