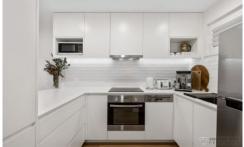

Ticking all the boxes in a premier harbourside position, the apartment features a north aspect, wide sunny terrace and covered car space accessed from Transvaal Avenue at the rear of the building.

The easy flowing layout includes an entry hall, queen bedroom, bathroom, laundry, second toilet room, kitchen