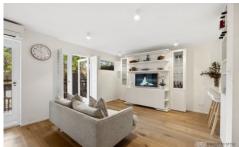

Ticking all the boxes in a premier harbourside position, the apartment features a north aspect, wide sunny terrace and covered car space accessed from Transvaal Avenue at the rear of the building.

The easy flowing layout includes an entry hall, queen bedroom, bathroom, laundry, second toilet room, kitchen