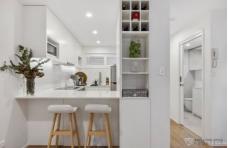

Ticking all the boxes in a premier harbourside position, the apartment features a north aspect, wide sunny terrace and covered car space accessed from Transvaal Avenue at the rear of the building.

The easy flowing layout includes an entry hall, queen bedroom, bathroom, laundry, second toilet room, kitchen