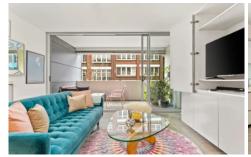

## 37/33 Reservoir Street Surry Hills NSW

This is urban sophistication at its best with innovative style in the sought-after Silkwood building, an architect design from Turner & Associates. It's your city pad in a buzzing precinct.

Currently leased at \$1,000 per week

- + Floor-to-ceiling North-facing sliding glass
- + Timber-decked balcony w/ electric blinds
- + Open plan living/dining, natural light t/out
- + Modern kitchen w/ Smeg cooktop/oven
- + Master bedroom w/ BIR, courtyard area
- + Internal I/dry, ducted A/C, storage space
- + Secure building with intercom access, lift
- + Short walk to local cafes, shops & t/port