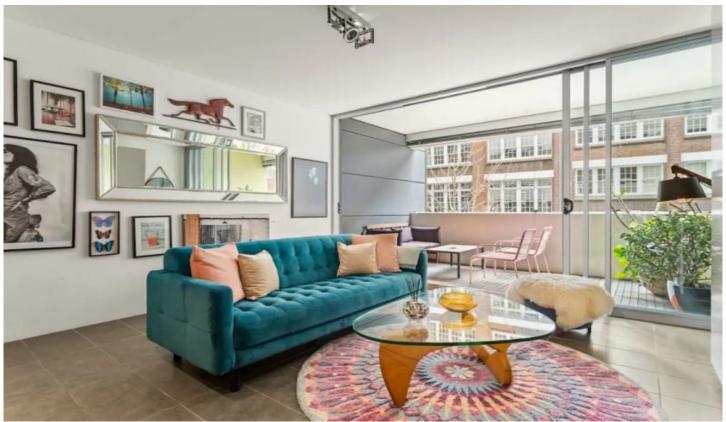

## 37/33 Reservoir Street Surry Hills NSW

This is urban sophistication at its best with innovative style in the sought-after Silkwood building, an architect design from Turner & Associates. It's your city pad in a buzzing precinct.

Currently leased at \$1,000 per week

- + Floor-to-ceiling North-facing sliding glass
- + Timber-decked balcony w/ electric blinds
- + Open plan living/dining, natural light t/out
- + Modern kitchen w/ Smeg cooktop/oven
- + Master bedroom w/ BIR, courtyard area
- + Internal I/dry, ducted A/C, storage space
- + Secure building with intercom access, lift
- + Short walk to local cafes, shops & t/port