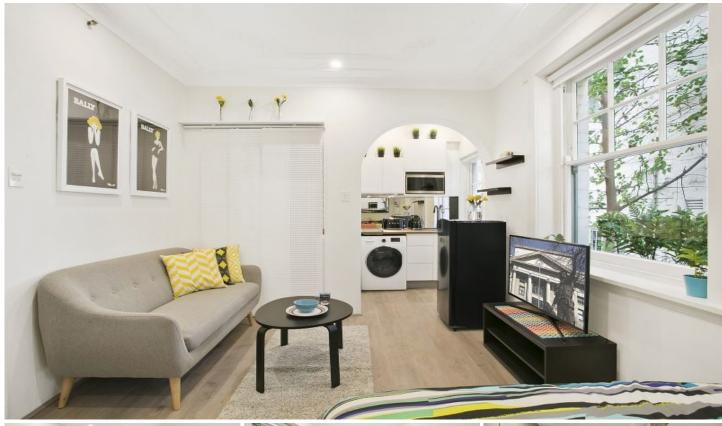

## 4/35 Roslyn Street Potts Point NSW

Chic New York City Pad with designer flair and elegant private setting offering urban sophistication with restaurants, cool cafes, high-end shops, transport choices and parks just meters from the door.

## **DESIRABLE FEATURES:**

- + Chic fully furnished apartment
- + 40inch Samsung TV Included
- + All designer furniture Included
- + Crockery, cutlery and linens included
- + Internal laundry, washer/dryer included
- + Storage under gas lift bed
- + Lights dimmer controlled for mood lighting
- + 3 large windows