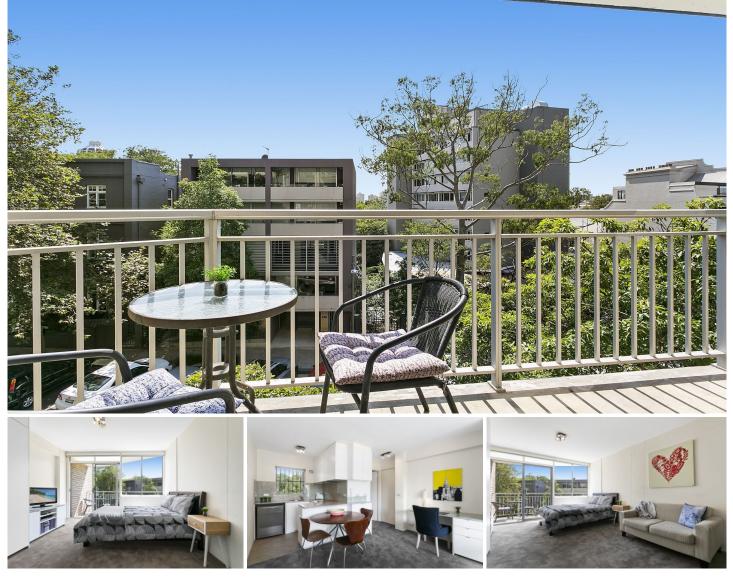

## 14/61 Bayswater Road Potts Point NSW

OPEN INSPECTION Saturday 1st January 12pm - 12.15pm

FURNISHED apartment with loads of natural light, plus balcony.

Situated in the tranquil part of Potts Point / Elizabeth Bay.

## DESIRABLE FEATURES

- + Furnished
- + Bright north facing sunny apartment
- + Queen bed, built-in wardrobe
- + Good sized kitchen, loads of storage
- + Stone kitchen, all appliances included
- + Lift access from security entrance lobby