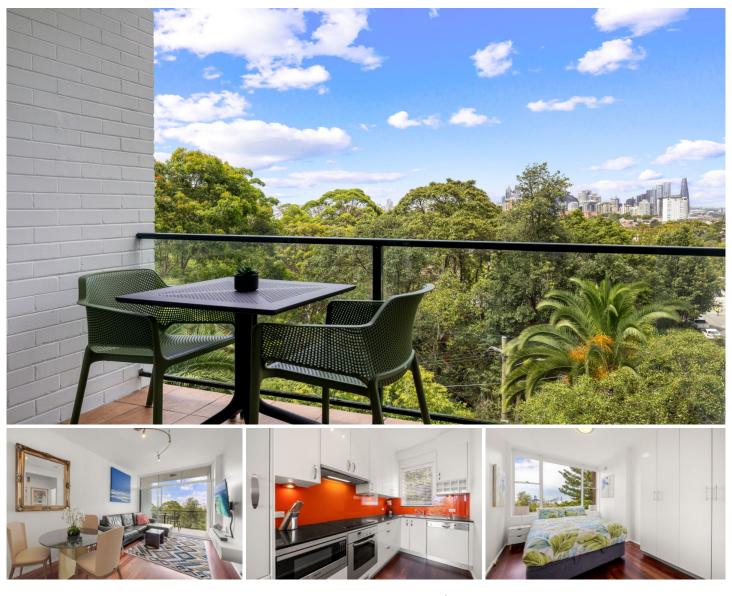

## 6/80 Bent Street Neutral Bay NSW

Modern fully furnished apartment well located, elevated above Forsyth Park with breathtaking views of the Harbour Bridge and Sydney City.

- + Balcony with city views
- + Sleek kitchen, stone bench, dishwasher
- + Living and dining flowing onto balcony
- + High ceilings and timber floors throughout
- + Modern bathroom, shower, bath
- + Bathroom has heated flooring
- + Bedrooms, both queen beds
- + Internal washing machine
- + Shared car-space, boutique block
- + 8 mins walk to Neutral Bay & Kirribilli village
- + 8 mins walk to coles supermarket