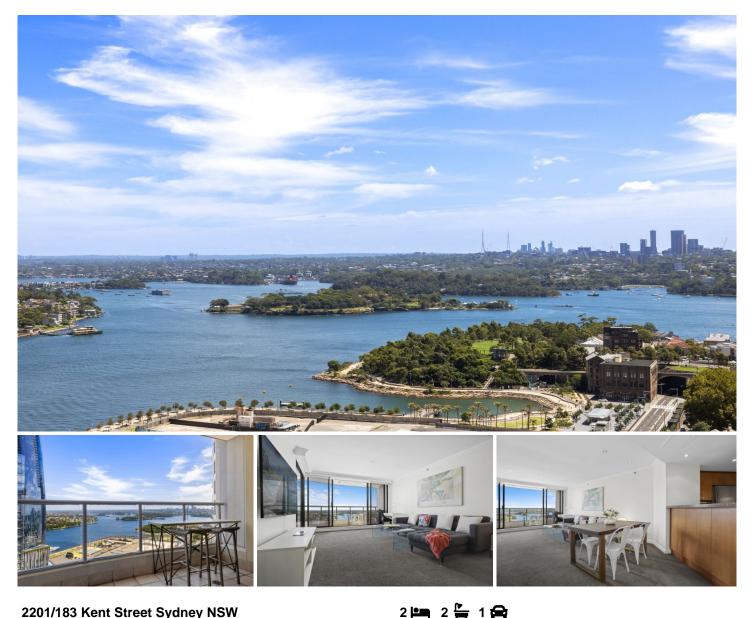

## 2201/183 Kent Street Sydney NSW

**OPEN INSPECTION** Saturday 15th Feb 11.30am - 11.45am

Spectacular panoramas in the prestigious Stamford on Kent, this deluxe apartment offers an easycare lifestyle that's just a lift ride away from resort amenities, cafes and restaurants, and just a stroll from the heart of the city.

Modern styling great for entertaining with endless blue skies and breathtaking views that stretch over the harbour.

- + Impressive 105sqm living space
- + Light filled open layout + floor-to-ceiling windows
- + Wide entertainment terrace from all major rooms
- + Generous master with walk-in wardrobe and full bath