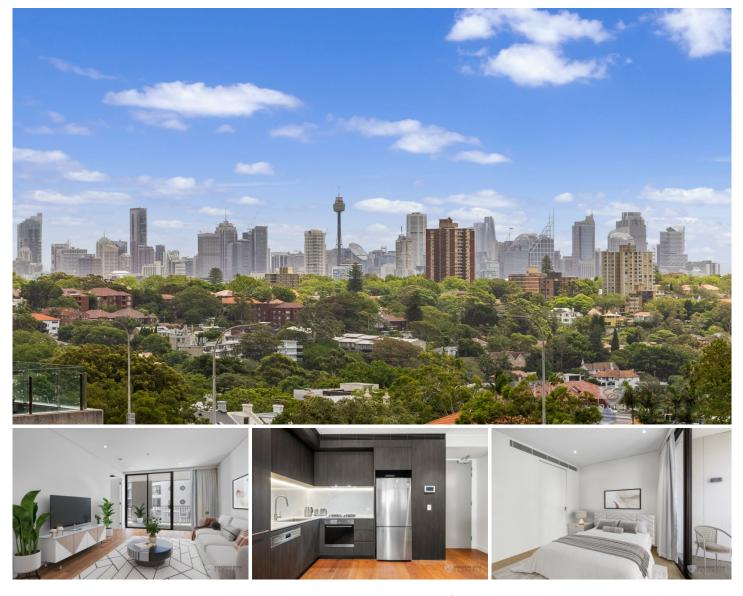

## 304/568 Oxford Street Bondi Junction NSW

THIS PROPERTY HAS BEEN LEASED BY DEAN MERRETT 0419 201 311

MORE PROPERTY NEEDED!

LUX Archibald Apartment!

Sunny north facing with magnificent views to the city skyline.

Sunlit large undercover terrace with gas and water outlet perfect for entertaining.

Westfield's shopping, dining hub, train and bus station 1 min walk.