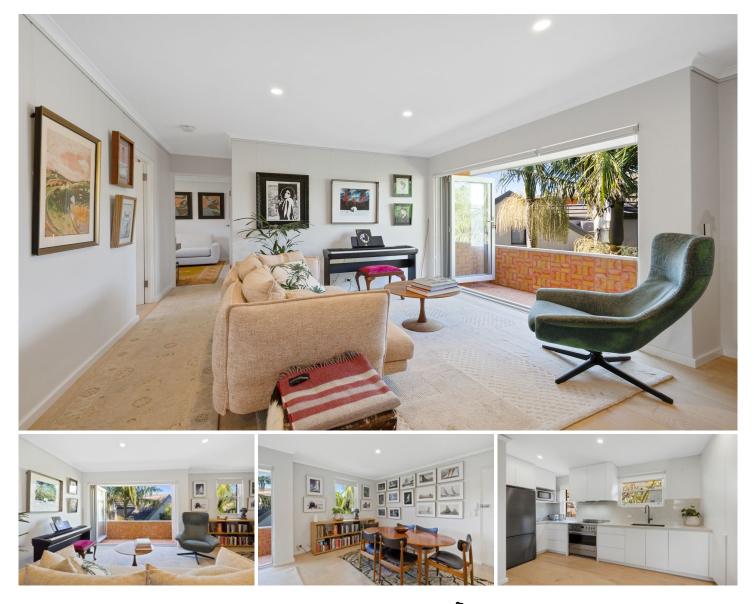

## 12/16 Diamond Bay Road Vaucluse NSW

Quietly placed in a cul-de-sac moments to the coastal clifftop walk.

This fully furnished top floor apartment is set towards the rear of this a well maintained security building.

Immaculately presented, this light and spacious apartments boasts two double bedrooms (with robes), spacious open plan kitchen with Caesar stone benchtops, dual drawer dishwasher and stainless steel appliances, tiled floors with underfloor heating, C Bus smart lighting system, internal laundry, balcony and car space.