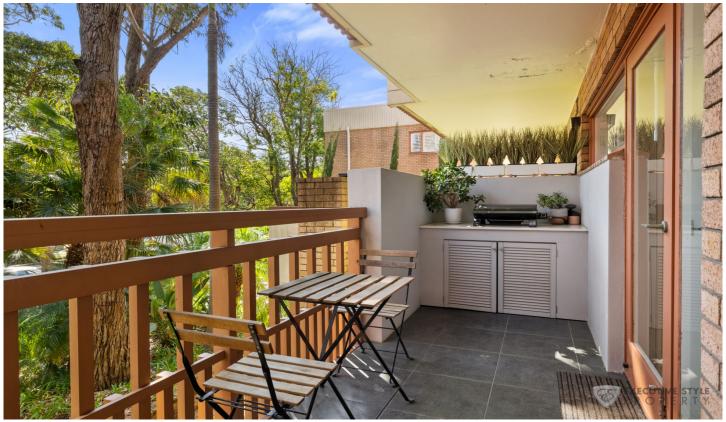

Ticking all the boxes in a premier harbourside position, the apartment features a north aspect, wide sunny terrace and covered car space accessed from Transvaal Avenue at the rear of the building.

The easy flowing layout includes an entry hall, queen bedroom, bathroom, laundry, second toilet room, kitchen and living/dining area opening to the terrace.