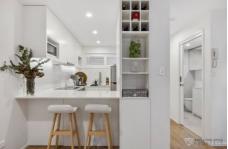

Ticking all the boxes in a premier harbourside position, the apartment features a north aspect, wide sunny terrace and covered car space accessed from Transvaal Avenue at the rear of the building.

The easy flowing layout includes an entry hall, queen bedroom, bathroom, laundry, second toilet room, kitchen and living/dining area opening to the terrace.