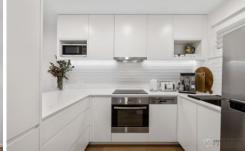

Ticking all the boxes in a premier harbourside position, the apartment features a north aspect, wide sunny terrace and covered car space accessed from Transvaal Avenue at the rear of the building.

The easy flowing layout includes an entry hall, queen bedroom, bathroom, laundry, second toilet room, kitchen and living/dining area opening to the terrace.