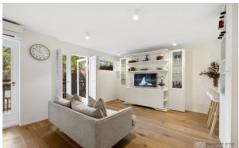

Ticking all the boxes in a premier harbourside position, the apartment features a north aspect, wide sunny terrace and covered car space accessed from Transvaal Avenue at the rear of the building.

The easy flowing layout includes an entry hall, queen bedroom, bathroom, laundry, second toilet room, kitchen and living/dining area opening to the terrace.