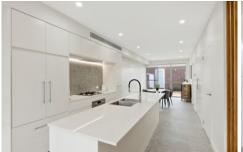

Walk to shops, cafes, restaurants, bus stops, and local train station.

- + Air-conditioning, ducted
- + Sky lighting giving lots of natural light
- + Kitchen, dishwasher, loads of storage
- + Main bedroom, study area, desk, balcony
- + Bathrooms, two, luxurious, skylights