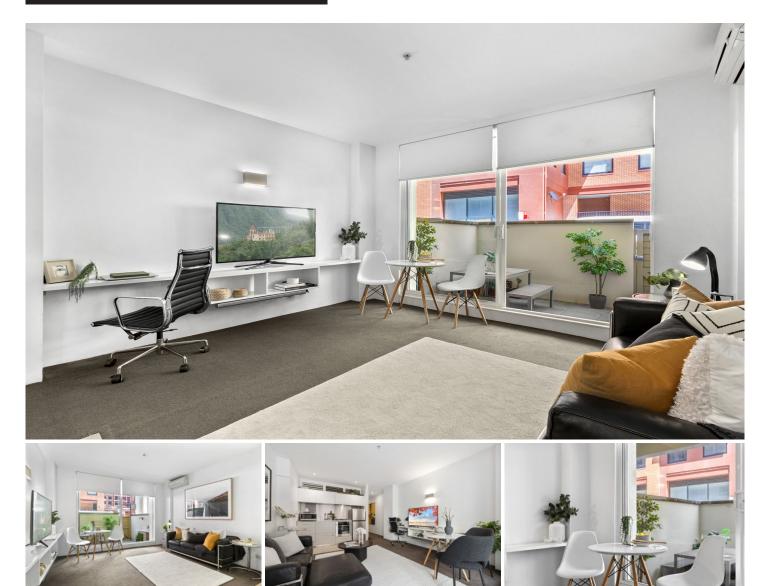

## 7/2a Elizabeth Bay Road Elizabeth Bay NSW

Elizabeth Bay hugely popular and fashionable "Gazebo" building.

The Gazebo features resort-style amenities: pool, spa, sauna, gym, and concierge.

The apartment has an entertainers courtyard ideal for people looking for outdoor space or have/want pets.

## APARTMENT FEATURES

- + Entertaining courtyard
- + Open living/dining, built in media / study space
- + Designer finishes, stone benchtops and stainless steel splash
- + Floor to ceiling glass, clever storage, additional storage