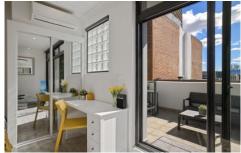

## DESIRABLE APARTMENT FEATURES

- + Selling fully furnished
- + Air conditioning (Reverse Cycle)
- + Power block-out blinds with remote control
- + North-West facing, full of sun and light
- + Large glass doors open to a modern balcony
- + Elegant and contemporary
- + Built-in wardrobes, plus tall boy and ample storage under bed
- + Full kitchen, oven and fridge
- + Modern bathroom with black tap-wear
- + Internal laundry Washer/Dryer