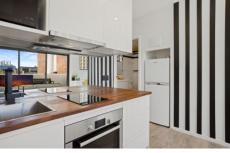

## DESIRABLE APARTMENT FEATURES

- + Selling fully furnished
- + Air conditioning (Reverse Cycle)
- + Power block-out blinds with remote control
- + North-West facing, full of sun and light
- + Large glass doors open to a modern balcony
- + Elegant and contemporary
- + Built-in wardrobes, plus tall boy and ample storage under bed
- + Full kitchen, oven and fridge
- + Modern bathroom with black tap-wear
- + Internal laundry Washer/Dryer