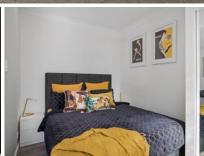

## DESIRABLE APARTMENT FEATURES

- + Selling fully furnished
- + Air conditioning (Reverse Cycle)
- + Power block-out blinds with remote control
- + North-West facing, full of sun and light
- + Large glass doors open to a modern balcony
- + Elegant and contemporary
- + Built-in wardrobes, plus tall boy and ample storage under bed
- + Full kitchen, oven and fridge
- + Modern bathroom with black tap-wear
- + Internal laundry Washer/Dryer