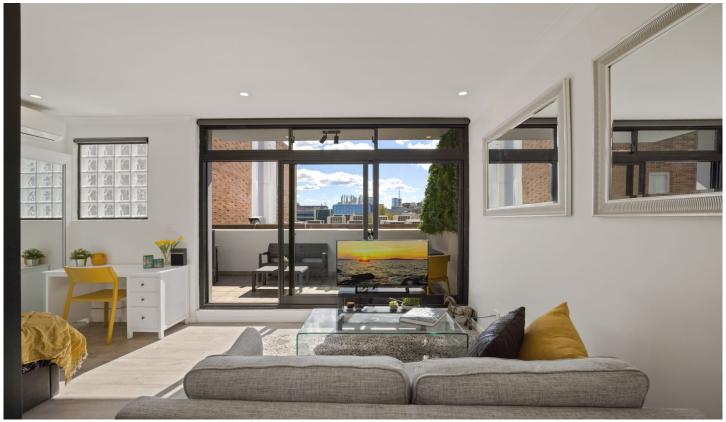

## 40/1 Dwyer Street Chippendale NSW

Perfectly positioned for convenience, this apartment boasts an entertainers deck drenched in north facing sun light.

## DESIRABLE APARTMENT FEATURES

- + Selling fully furnished
- + Air conditioning (Reverse Cycle)
- + Power block-out blinds with remote control
- + North-West facing, full of sun and light
- + Large glass doors open to a modern balcony
- + Elegant and contemporary
- + Built-in wardrobes, plus tall boy and ample storage under bed
- + Full kitchen, oven and fridge
- + Modern bathroom with black tap-wear
- + Internal laundry Washer/Dryer