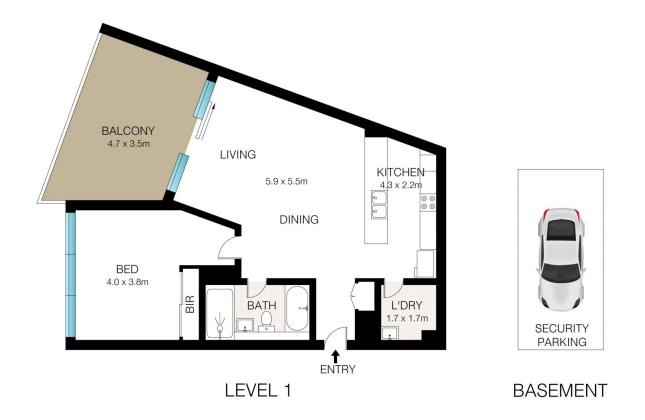

A great opportunity for the first home buyer or investor looking to get into the market.

Total size 95sqm 81sqm apartment (Including balcony) 15sqm allocated parking space.

+ Best layout in building

For full version visit the website

## 1 🚐 1 🚔 1 🗬

Type: Apartment Price: \$ 550,000

View: https://www.executivestyleproperty.com.au/sale/

nsw/st-george/kingsgrove/residential/apartment/7 913505

Dean Merrett 0419 201 311

0 1 2 3 4 5

INT+BAL: 81m² TOTAL: 95m²

This Floor Plan was prepared by WWW.CRYINGOUTLOUD.COM.AU for illustration purposes only. This document does not constitute any part of an offer or contract. Dimensions are approximate only. Copyright ©2024 Crying Out Loud. All Rights Reserved.