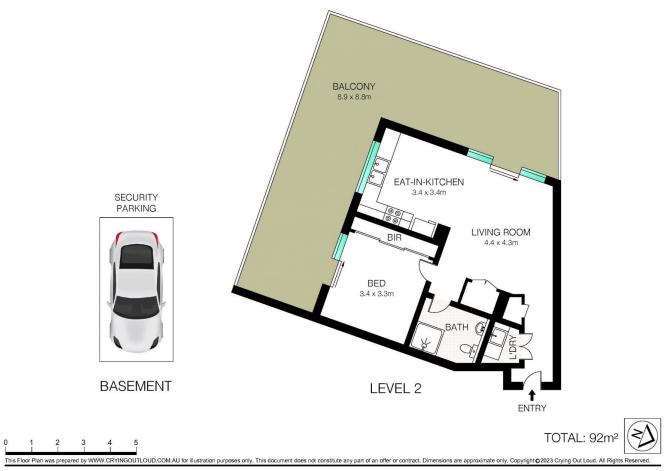

Large 92sqm apartment, plus 15sqm allocated parking space. TOTAL 107sqm

A great opportunity for the first home buyer or investor looking to get into the market.

+ Massive balcony

For full version visit the website