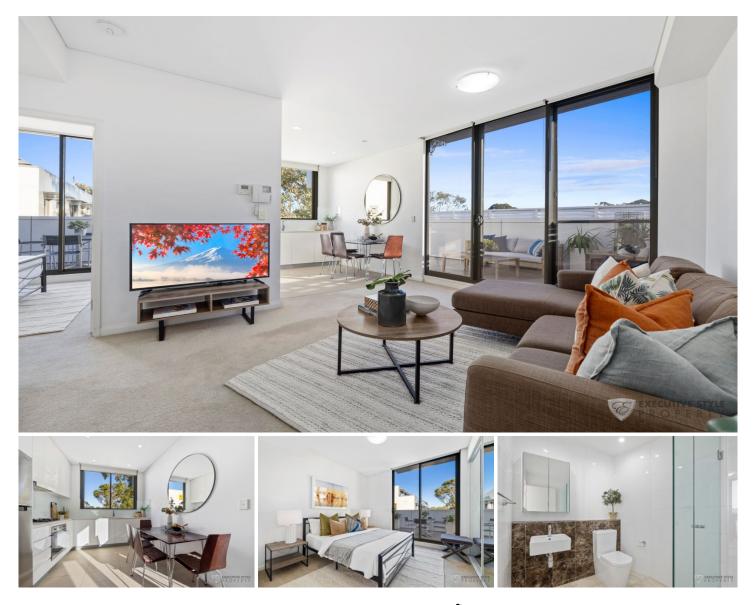

## 211/11D Mashman Avenue Kingsgrove NSW

This modern residence with oversized entertainer's balcony occupies a prime private position in a desirable modern building.

All the local conveniences at your doorstep including, Kingsgrove Train Station, Woolworths, local schools, cafés & eateries.

Large 92sqm apartment, plus 15sqm allocated parking space. TOTAL 107sqm

A great opportunity for the first home buyer or investor looking to get into the market.

+ Massive balcony

For full version visit the website