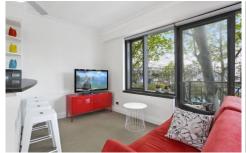

## DESIRABLE FEATURES INCLUDE:

- + 50inch flat screen T.V
- + Full kitchen, full fridge, full oven and dish washer
- + Crockery, cutlery and appliances
- + Main bed with in built wardrobes
- + Washing machine & clothes dryer
- + Fully furnished inclusions you dont need a thing