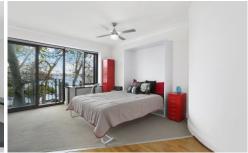

## DESIRABLE FEATURES INCLUDE:

- + 50inch flat screen T.V
- + Full kitchen, full fridge, full oven and dish washer
- + Crockery, cutlery and appliances
- + Main bed with in built wardrobes
- + Washing machine & clothes dryer
- + Fully furnished inclusions you dont need a thing