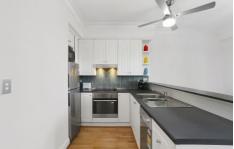

## DESIRABLE FEATURES INCLUDE:

- + 50inch flat screen T.V
- + Full kitchen, full fridge, full oven and dish washer
- + Crockery, cutlery and appliances
- + Main bed with in built wardrobes
- + Washing machine & clothes dryer
- + Fully furnished inclusions you dont need a thing