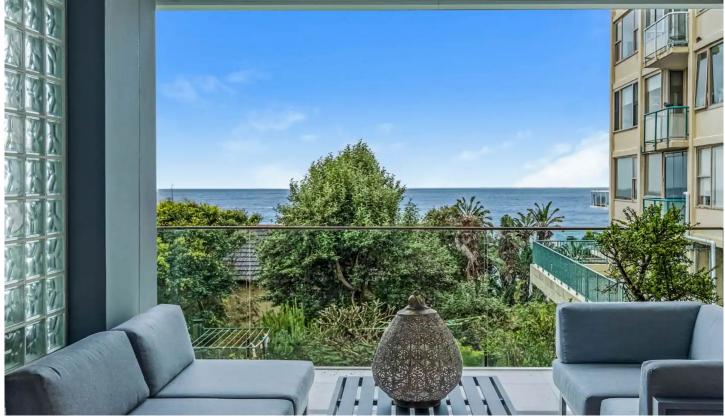

## 2/22 Sandridge Street Bondi Beach NSW

This apartment's crown jewel is its spacious balcony, where guests can enjoy a morning coffee or afternoon wine watching as the sky changes hue overhead.

Watch as the sun rises above the ocean, from this stunning residence at Bondi Beach.

Contemporary interiors flowing to a private balcony, framing panoramic water views.

Come home to this stylish sanctuary with a full kitchen, plus a shared backyard.

An open plan kitchen and dining space flows to the balcony, capturing cool sea breezes and stunning ocean