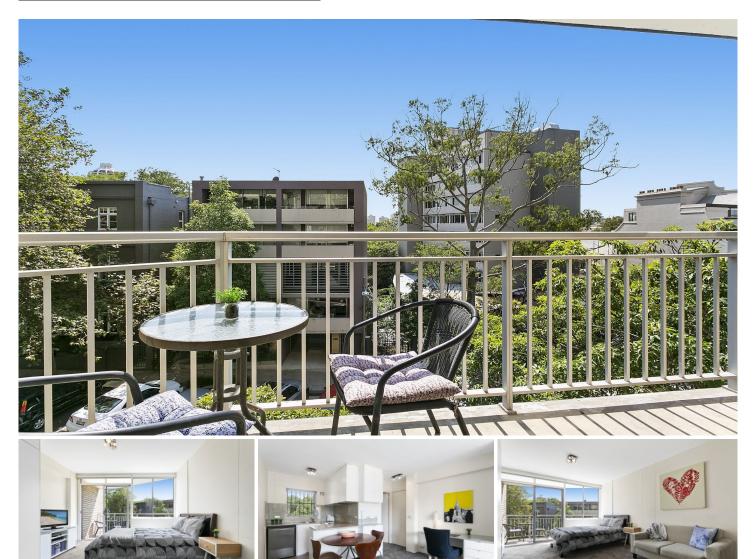

## 14/61 Bayswater Road Potts Point NSW

**OPEN INSPECTION** 

Tuesday 28th January 5.15pm - 5.30pm

Modern FULLY FURNISHED apartment with loads of natural light, plus balcony.

Situated in prestigious and tranquil Potts Point / Elizabeth Bay plus only minutes from the business and entertainment areas of the city.

Desirable features include:

- + Bright north aspect sunny apartment
- + Queen bed, built-in wardrobe
- + Full kitchen, loads of storage

For full version visit the website

Type: Studio

**View**: https://www.executivestyleproperty.com.au/lease/ nsw/eastern-suburbs/potts-point/residential/studi o/5706001