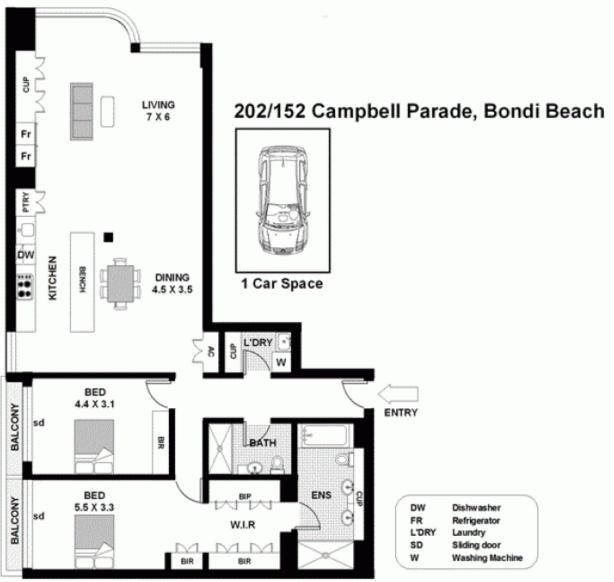

## 202/152 Campbell Parade Bondi Beach NSW

Located on the world-renowned Bondi Beach esplanade, this north-facing, sun-drenched oversized apartment offers rare and unique appointments within the tightly kept boutique apartment building, known as 'The Bondi.' Designed by internationally renowned PTW Architects, this Eastern suburbs landmark is coveted not only for its proximity to Bondi Beach and the surrounding entertainment and dining options but also in its own right, for offering prestigious living solutions.

The 127sqm of living space was beautifully conceived by award-winning interior design firm Hecker Guthrier, resulting in opulent features throughout, with decadent European-appointed baths, underfloor heating, a state-of-the-art Calacatta marble entertainer's kitchen, and

## 2 🔄 2 🔓 1 🖨

Type : Apartment Price : \$ 1,925,000 Land Size : 127 sqm

**View** : https://www.executivestyleproperty.com.au/ sale/nsw/eastern-suburbs/bondi-beach/resid

ential/apartment/5666270

Dean Merrett 0419 201 311

This diagram is for illustrative purpose only. All reasonable care has been taken in the preparation, but no warranty is given as to the accuracy of the information. This document does not constitute any part of any offer or contract. Dimensions shown are approximate only. Prospective purchasers must rely on their own enquiries.