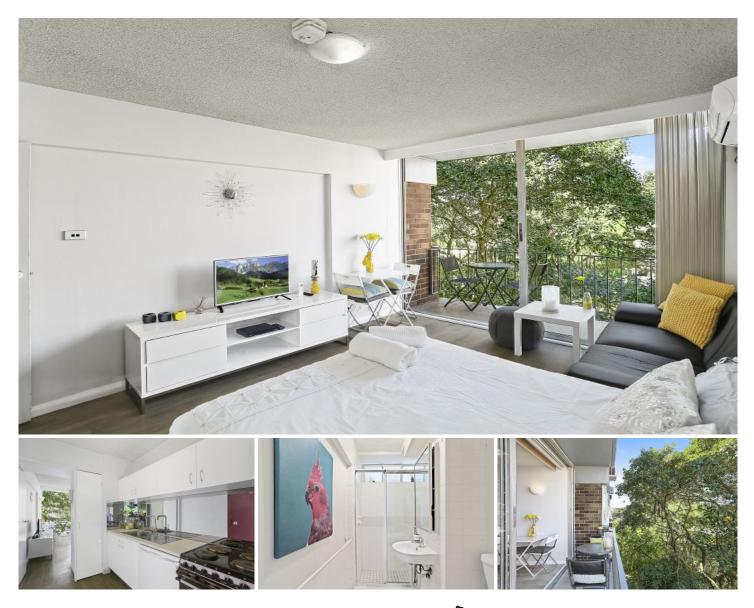

## 38/68 Roslyn Gardens Elizabeth Bay NSW

This bright apartment presents a wonderful investment or ideal entry into tranquil Elizabeth Bay and Rushcutters Bay. Quietly positioned on level 4 at the rear of a 1960's building with tropical atrium and common rooftop with views over Rushcutters Bay.

Enjoying a leafy outlook, its perfect for those who love the convenience of cosmopolitan urban living, shops vibrant eateries at their door.

- + Combined accommodation, living area and balcony
- + Separate neat kitchen
- + Well kept bathroom, mirrored built-ins
- + Air conditioning
- + Rushcutters Bay Park moments away