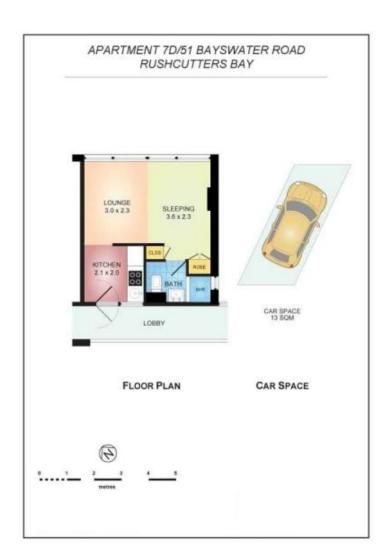

## 7d/51 Bayswater Road Potts Point NSW

Be impressed soaking up N-E sunlight and panoramic views to the heads of SYDNEY HARBOUR and boat filled **RUSHCUTTERS BAY Marina!** 

Enjoying quiet privacy high up on IvI 7, airy cross flow sea breezes, timber floors, built ins, storage cupboard, new kitchen & security parking.

Desirably located to Potts Point shopping, bars, dining and the areas lifestyle attractions, plus bus and rail transport is only 1 min walk.

Happy chic city pad to enjoy with parking + or Investment opportunity, currently leased at \$530pw