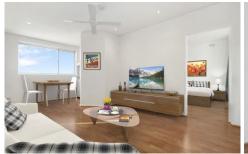

With abundant natural light, the prime corner apartment boast expansive windows on 2 sides, offering a lovely blue sky outlook and sought after cross ventilation breezes.

Quality finishes, fresh new paint, new floor boards, large bathroom w bath and integrated downlight ceiling, you will sure to be impressed.

Perfect for first home buyers needing entry into the market or an ideal investment in an area of consistently strong

1 🖳 1 🖺

**Type**: Apartment

**View**: https://www.executivestyleproperty.com.au/sale/nsw/inner-west/leichhardt/residential/apartment/5665853