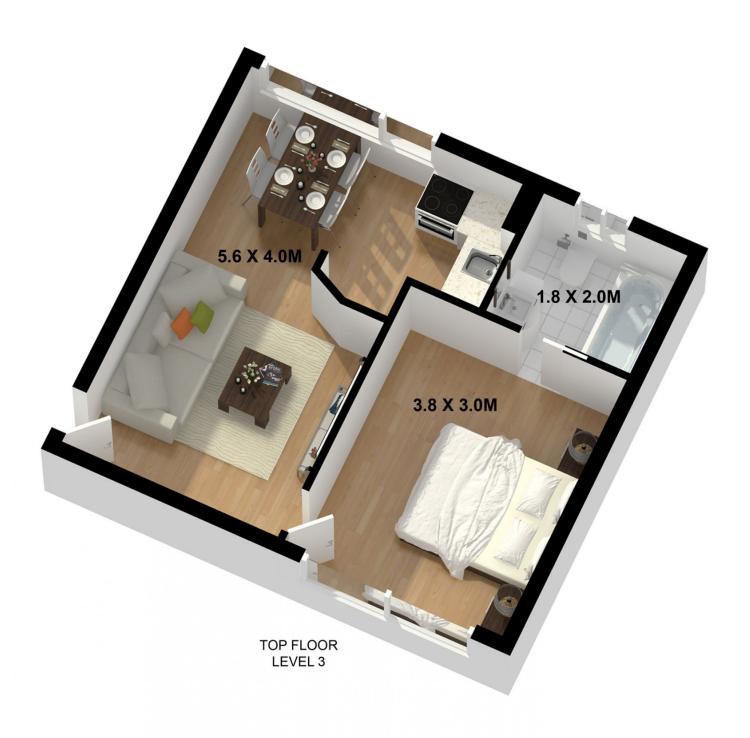

## 14/48 Edith Street Leichhardt NSW

Fashionably located in one of Leichhardt's privileged areas, this top floor strata apartment is a 2min stroll to the coolest cafes, restaurants, shops, supermarkets, parks and transport choices, the city-fringe luxury lifestyle.

With abundant natural light, the prime corner apartment boast expansive windows on 2 sides, offering a lovely blue sky outlook and sought after cross ventilation breezes.

Quality finishes, fresh new paint, new floor boards, large bathroom w bath and integrated downlight ceiling, you will sure to be impressed.

Perfect for first home buyers needing entry into the market or an ideal investment in an area of consistently strong

1 🖳 1 🖺

**Type**: Apartment

**View**: https://www.executivestyleproperty.com.au/sale/nsw/inner-west/leichhardt/residential/apartment/5665853

Dean Merrett 0419 201 311

For full version visit the website

Plans shown are for presentation purposes only and are not part of any legal document or title. They are subject to errors, omissions, inaccuracies and should not be used as a sole and accurate reference. Interested parties should make their own inquiries using independent sources. This floor plan is exclusively for Executive Style Property marketing and was drawn by therealestatephotographer.com.au

14/48 EDITH STREET LEICHARDT