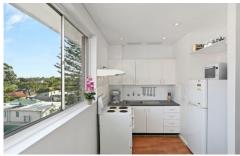

With abundant natural light, the prime corner apartment boast expansive windows on 2 sides, offering a lovely blue sky outlook and sought after cross ventilation breezes.

Quality finishes, fresh new paint, new floor boards, large bathroom w bath and integrated downlight ceiling, you will sure to be impressed.