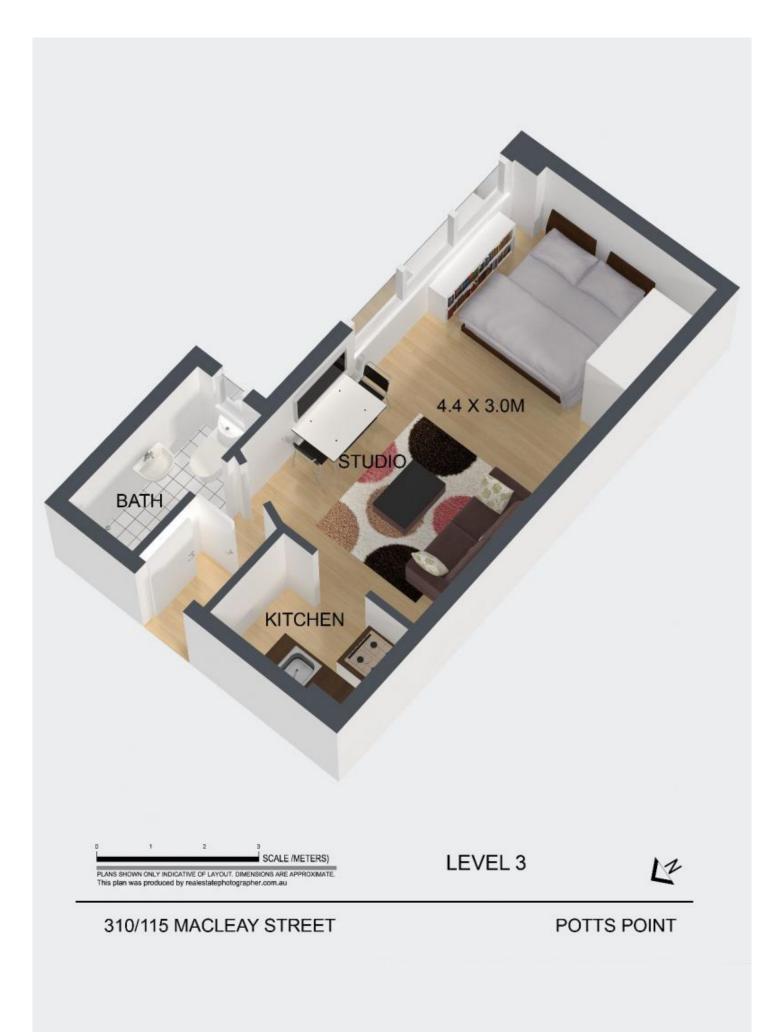

## 310/115 Macleay Street Potts Point NSW

Extremely low outgoings!!! Quality strata building with marble foyer - strata fees of only \$461pq

This contemporary haven offers a FANTASTIC investment opportunity with an attractive yield of 6.7%. The exclusive sought after residence offers designer living with lockup-and-go convenience.

Be impressed by this New York inspired city pad's generous scale and quality decor. Offering a lasting style and location, this open plan apartment benefits from the tightly-held exclusivity of Gowrie gates elitism and top end feel.

This uber-chic apartment enjoys a top end life style, and

For full version visit the website