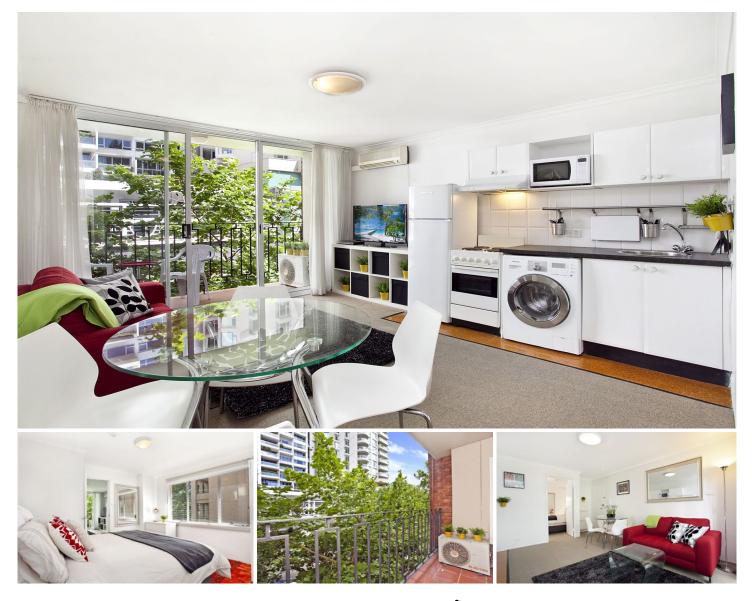

## 307/40 Macleay Street Potts Point NSW

Drenched with natural light and beautiful leafy views, this apartment is an investor's dream, or a perfect foot in the door to owning a great property in highly desirable Potts Point. This apartment is situated in the most sought after location on Macleay Street, across from Woolworths and Fratelli Fresh, and literally steps from the buzzing restaurant precinct of Challis Avenue. There is nothing to spend, just move right in or immediately receive the fantastic rent of \$640/week from an excellent long term tenant!

Make this sunny special your home or savvy long-term investment.

**IMPRESSIVE POINTS:** 

For full version visit the website