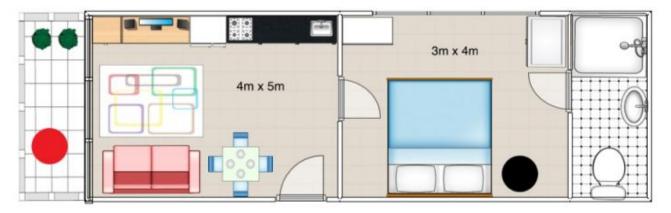

an investor's dream, or a perfect foot in the door to owning a great property in highly desirable Potts Point. This apartment is situated in the most sought after location on Macleay Street, across from Woolworths and Fratelli Fresh, and literally steps from the buzzing restaurant precinct of Challis Avenue. There is nothing to spend, just move right in or immediately receive the fantastic rent of \$640/week from an excellent long term tenant!

Make this sunny special your home or savvy long-term investment.

**IMPRESSIVE POINTS:** 

For full version visit the website

## 1 🛤 1 🏪

Type : Apartment

View : https://www.executivestyleproperty.com.au/sale/n sw/eastern-suburbs/potts-point/residential/apartm ent/5665822



Dean Merrett 0419 201 311

https://www.executivestyleproperty.com.au





Disclaimer: Drawing is not to scale.